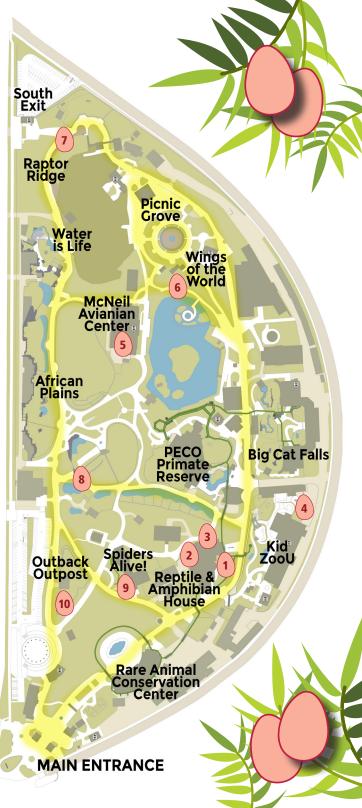

|             | Welcome to our<br>Egg-cellent                                                                                 |
|-------------|---------------------------------------------------------------------------------------------------------------|
|             | <b>Egg Search:</b><br>Next to each number, write down the correct animal that matches that number on the map. |
| <b>`</b> 1. |                                                                                                               |
| 2.          |                                                                                                               |
|             |                                                                                                               |
| 4.          |                                                                                                               |
| 5.          |                                                                                                               |
| 6.          |                                                                                                               |
| 7.          |                                                                                                               |
| 8.          |                                                                                                               |
| 9.          |                                                                                                               |
| 10          |                                                                                                               |
|             | If you find all 10, take your list to the main entrance of the Zoo                                            |

## Here at Philadelphia Zoo, our animals lay some amazing eggs!

This map gives you the locations of **10 hidden eggs** that belong to one of our animals.

After you find each one, write down the name of the species it belongs to on the other side of this paper, next to its number.

## Find all 10 and receive a prize!

phillyzoo.org